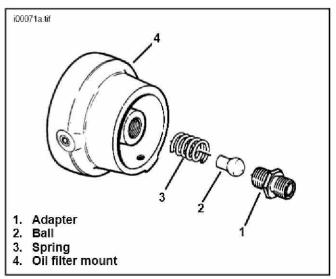

#### Installation

- 1. Refer to appropriate Service Manual for all removal, assembly, and disassembly procedures.
- 2. Remove existing oil filter adapter, ball, and spring from oil filter mount (4) following Service Manual instructions.
- See Figure 1. Install new adapter (1), ball (2), and spring (3) included with kit.

Figure 1. Oil Filter Adapter Assembly