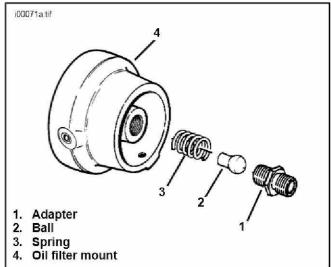

#### Installation

- 1. Refer to appropriate Service Manual for all removal, assembly, and disassembly procedures.
- Remove existing oil filter adapter, ball, and spring from oil filter mount (4) following Service Manual instructions.
- 3. See Figure 1. Install new adapter (1), ball (2), and spring (3) included with kit.

Figure 1. Oil Filter Adapter Assembly