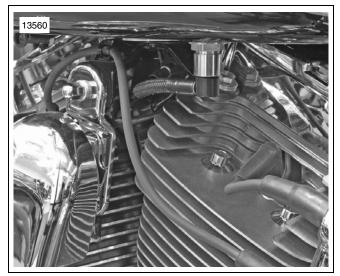

## **Required Dealer Action**

- 1. See Figure 1. Check spark plug routing near fuel line. Make sure front spark plug wire is routed on outside of fuel line and that they are not touching.
- 2. If spark plug wire is incorrectly positioned, re-position spark plug wire as needed.

Figure 1. Correct Spark Plug Routing

| IMPORTANT NOTE<br>In the interest of preserving customer safety and satisfaction, always check for outstanding recalls whenever any motorcycle is brought into your<br>dealership for either maintenance or service. |                    |                  |                  |                                |                      |                    |                    |                     |                   |  |
|----------------------------------------------------------------------------------------------------------------------------------------------------------------------------------------------------------------------|--------------------|------------------|------------------|--------------------------------|----------------------|--------------------|--------------------|---------------------|-------------------|--|
| ROUTING                                                                                                                                                                                                              | SERVICE<br>MANAGER | SALES<br>MANAGER | PARTS<br>MANAGER | WARRANTY<br>PROCESS<br>MANAGER | LEAD TECH-<br>NICIAN | TECHNICIAN<br>NO.1 | TECHNIIAN<br>NO. 2 | TECHNICIAN<br>NO. 3 | RETURN<br>THIS TO |  |
| INITIAL HERE                                                                                                                                                                                                         |                    |                  |                  |                                |                      |                    |                    |                     |                   |  |