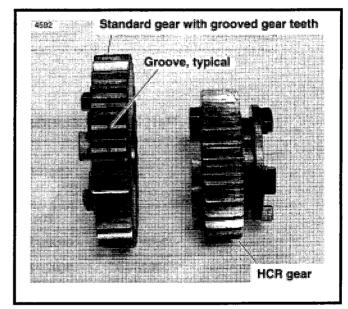

# **Marking On Standard Gears**

See Figure. Standard gears are marked with a 0.03 in. (0.76 mm) radius groove in the center of each gear tooth. HCR gears have no special marking.

TRANSMISSION NO. GEAR TYPE
94xxxxxx Standard
994xxxxxx HCR

See Table 3 for standard gear part number and Table 4 for HCR gear part numbers.

Figure. HCR And Standard Gears

| ROUTING      | SERVICE | SALES   | PARTS   | LEAD       | TECHNICIAN | TECHNICIAN | TECHNICIAN | TECHNICIAN | RETURN  |
|--------------|---------|---------|---------|------------|------------|------------|------------|------------|---------|
|              | MANAGER | MANAGER | MANAGER | TECHNICIAN | NO.1       | NO. 2      | NO.3       | NO, 4      | THIS TO |
| INITIAL HERE |         | •       |         |            |            |            |            |            |         |