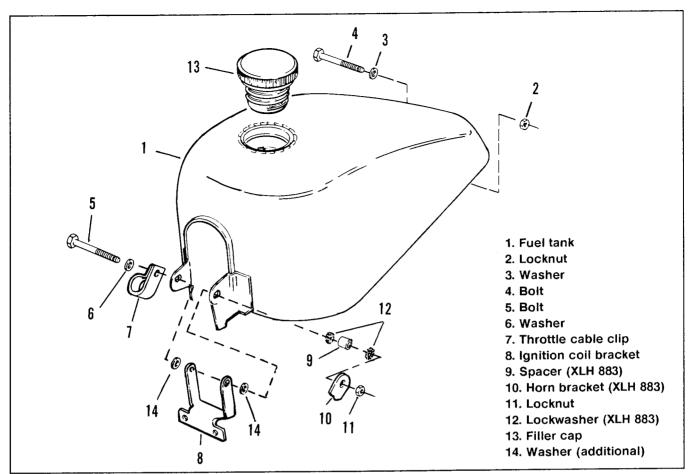

See Figure 1. To identify this situation, locate the front mounting tab of 1991 XL 883 and 1200 model vehicles. If the number "1" is stamped on the outside of the front mounting tab, additional washers will need to be used on this installation. The additional washers are to be positioned between mounting tabs on the gas tank and coil mounting bracket.

Figure 1. Installation for Tanks With "1" On Tab

M-1014 2 of 2