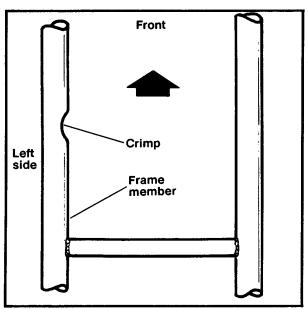

Because of high demand, Harley-Davidson decided not to halt Softail production and wait until replacement batteries could be produced.

See Figure 1. To accomodate the 0.150 in. offset vents, a "crimp" in the adjoining frame member was made during manufacture to allow room for the vent. The ONLY Softail models these batteries can be used in are 1990 Softail frames that have the crimp in the frame member.

Figure 1. Overhead View - Crimped Frame Member CAUTION

Use these batteries ONLY in the late 1990 Softail frames that have the crimp in the frame member.

DO NOT use these batteries in any Softail vehicles that do not have the crimp in the frame members. If you install these batteries in a Softail frame that has not been modified to accept the offset vent, the battery will be damaged, possibly causing damage to the motorcycle finish.