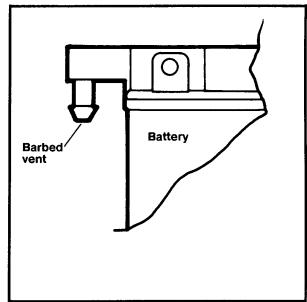

See Figure 2. The batteries can also be identified by a new "barbed" style vent; developed so the vent tube can be held in place without a clamp.

Figure 2. "Barbed" Style Battery Vent