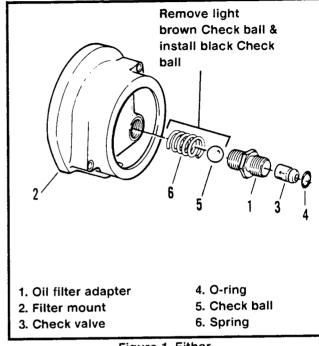

#### Either:

See Figure 1. Remove the light brown check ball (5). Install new (black) check ball (5).

See Figure 2. Remove the light brown check ball (5) and spring (6). Install the old style oil check valve (3) and O-ring (4).

#### **ALTERNATIVES:**

Figure 1. Either

Figure 2. Or

| ROUTING: | SERVICE<br>MANAGER | SALES<br>MANAGER | PARTS<br>MANAGER | LEAD<br>TECHNICIAN | TECHNICIAN<br>NO. 1 | TECHNICIAN<br>NO. 2 | TECHNICIAN<br>NO. 3 | TECHNICIAN<br>NO. 4 | RETURN<br>THIS TO: |
|----------|--------------------|------------------|------------------|--------------------|---------------------|---------------------|---------------------|---------------------|--------------------|
| INITIAL  |                    |                  |                  |                    |                     |                     |                     |                     | ĺ                  |
| HERE     | 1                  |                  |                  |                    |                     |                     |                     |                     |                    |