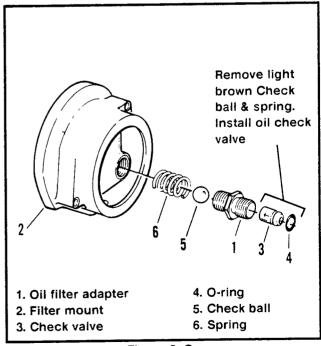

#### Either:

See Figure 1. Remove the light brown check ball (5). Install new (black) check ball (5).

See Figure 2. Remove the light brown check ball (5) and spring (6). Install the old style oil check valve (3) and O-ring (4).

Be sure to refer to the Service Manual for the correct procedure for installing the old style oil check valve.

See the crankcase numbers range listed below.

#### **ALTERNATIVES:**

Figure 1. Either

Figure 2. Or

| ROUTING: | SERVICE<br>MANAGER | SALES<br>MANAGER | PARTS<br>MANAGER | LEAD<br>TECHNICIAN | TECHNICIAN<br>NO. 1 | TECHNICIAN<br>NO. 2 | TECHNICIAN<br>NO. 3 | TECHNICIAN<br>NO. 4 | RETURN<br>THIS TO: |
|----------|--------------------|------------------|------------------|--------------------|---------------------|---------------------|---------------------|---------------------|--------------------|
| INITIAL  |                    |                  |                  |                    |                     |                     |                     |                     | ĺ                  |
| HERE     | 1                  |                  |                  |                    |                     |                     |                     |                     |                    |