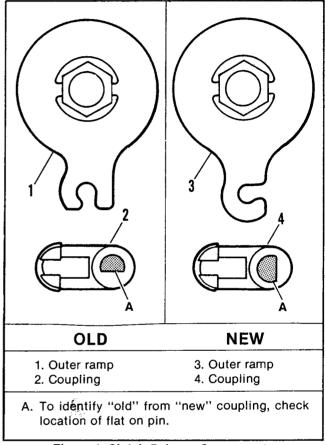

## General

See Figure 1. Beginning with the crankcase numbers listed below, new outer ramps and couplings are being installed in the Sportster engines.

| CRANKCASE | NKCASE NO. MC |       |
|-----------|---------------|-------|
|           |               | 883cc |

Figure 1. Clutch Release Components