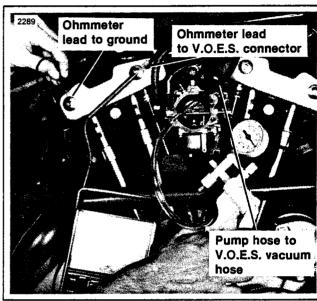

## NOTE

Rear of fuel tank may have to be raised to disconnect switch lead connector from computer module connector.

Figure 1. V.O.E.S. Wire Connector and Vacuum Hose

See Figure 2. Attach ohmmeter leads to switch wire and to ground. Attach vacuum pump hose to switch vacuum hose.

Ohmmeter should indicate switch closed with 3.5 to 4.5 in. of mercury vacuum applied. If more or less vacuum is

required to close the switch, replace it using Part No. 26557-83.

Figure 2. Checking V.O.E.S.