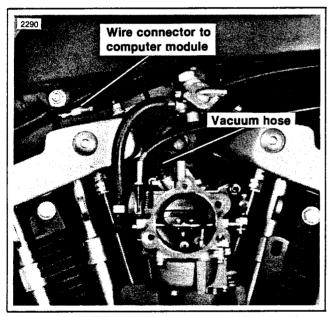

## Checking V.O.E.S. Operation — 1983 and Later XL Models

M-858

The vacuum operated electric switch (V.O.E.S.) can be checked using an ohmmeter and a Harley-Davidson Vacuum Pump, Part No. HD-23738.

See Figure 1. Remove the air cleaner. Disconnect the switch wire from the computer module connector under the fuel tank and remove the switch vacuum hose from the carburetor.

## NOTE

Rear of fuel tank may have to be raised to disconnect switch lead connector from computer module connector.

Figure 1. V.O.E.S. Wire Connector and Vacuum Hose

See Figure 2. Attach ohmmeter leads to switch wire and to ground. Attach vacuum pump hose to switch vacuum hose.