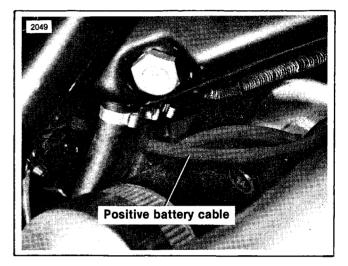

## **Battery Cable Routing**

The positive battery cable on 1982 vehicles prior to VIN 1HD1EAK12CY112496, may contact the bottom edge of the battery carrier. This surface could cause premature wear of the cable insulation resulting in an intermittent short circuit.

See Figure 1. Reroute the positive battery cable between the second and third oil hoses leading from the oil tank.

Figure 1. Correct Battery Cable Routing

| ROUTING: | <br>SALES<br>MANAGER | PARTS<br>MANAGER | CHIEF<br>MECHANIC | <br>MECHANIC<br>NO. 2 | MECHANIC<br>NO. 3 | <br>RETURN<br>THIS TO: |
|----------|----------------------|------------------|-------------------|-----------------------|-------------------|------------------------|
| INITIAL  |                      |                  |                   |                       |                   |                        |
| HERE     |                      |                  |                   |                       |                   |                        |