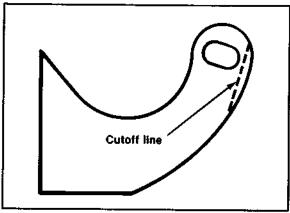

Clearance between the top of the bracket and the bottom of the battery should be a minimum of 3/8 in.

During the Predelivery and Set-Up procedures, this clearance must be checked by laying a straight edge on the surface on which the battery rests. Measure the distance from the top of the bracket to the straight edge. If the clearance is not a minimum of 3/8 in., modify the bracket by following the template shown, then touch up the cutoff area with black gloss enamel paint.

damage incurred during shipment. If the bottom has been cracked, acid leakage will occur during filling.

**FLHC Starter Motor Bracket Modification Template** 

Below is a list of VIN's that have already been modified at the factory.