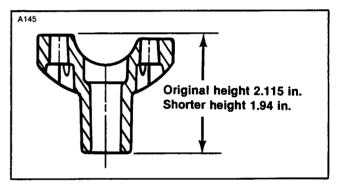

## Lower Handlebar Clamps

.. .:

Approximately 800 FXE/FXEF/FXS and XLH/XLS model motorcycles were assembled with washers under the lower handlebar clamps.

See Figure 1. Original style CLAMPS, Part No. 56116-77 and 56117-77 are 2.115 in. in height. Some clamps were incorrectly machined to a height of 1.94 in. A WASHER, Part No. 6568B, was installed under the shorter clamps to compensate for the difference.

Figure 1. Handlebar Clamp Height

|         | SERVICE<br>MANAGER | SALES<br>MANAGER | PARTS<br>MANAGER | CHIEF<br>MECHANIC | <br>MECHANIC<br>NO. 2 | MECHANIC<br>NO. 3 |   | RETURN<br>THIS TO: |
|---------|--------------------|------------------|------------------|-------------------|-----------------------|-------------------|---|--------------------|
| INITIAL |                    |                  |                  |                   |                       |                   |   |                    |
| HERE    |                    |                  | I                |                   | <br>l                 | L                 | L |                    |