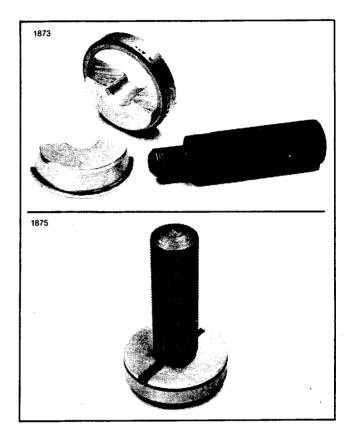

See Figure 1. Two sizes of bearing drivers are furnished, so the tool may be used with either 1000cc or 1200/1340cc engines.

See Figure 2. To use tool place appropriate drivers into race, push handle through hole created by drivers and press race in or out of case.