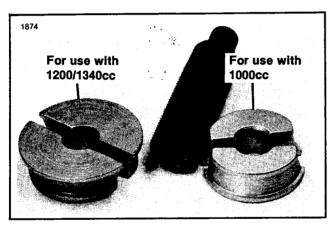

See Figure 1. Two sizes of bearing drivers are furnished, so the tool may be used with either 1000cc or 1200/1340cc engines.

See Figure 2. To use tool place appropriate drivers into race, push handle through hole created by drivers and press race in or out of case.