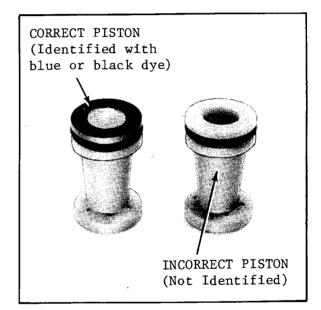

CORRECT BRAKE PEDAL SHOWING DATE CODE

 $\begin{array}{c} \underline{Safety} & \underline{Recall} & \underline{044} & \underline{(Service} & \underline{Bulletin} & \underline{No.} \\ \underline{M-754} & \underline{Master} & \underline{Cylinder} & \underline{Repair} & \underline{Kit}, \\ \underline{Part} & \underline{No.} & \underline{42374-77.} & Correct & kit & must \\ \underline{have} & plastic & piston & identified & on & 0-Ring \\ groove & end & with & blue & or & black & dye & on \\ surface & as & shown. & Return & all & kits \\ having & pistons & with & no & identification \\ dye & on & 0-Ring & end. \\ \end{array}$ 

MASTER CYLINDER PISTONS

The above information did not appear in Bulletins M-754 and M-755.

HARLEY-DAVIDSON MOTOR CO., INC.

| ROUTING: |  | PARTS<br>MANAGER | CHIEF<br>MECHANIC | MECHANIC<br>NO. 1 | MECHANIC<br>NO. 2 | MECHANIC<br>NO. 3 | RETURN<br>THIS TO: |
|----------|--|------------------|-------------------|-------------------|-------------------|-------------------|--------------------|
| INITIAL  |  |                  |                   |                   |                   |                   |                    |
| HERE     |  |                  |                   |                   |                   |                   |                    |