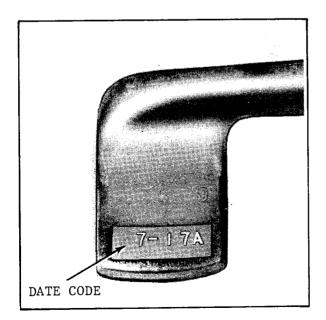

<u>Safety Recall</u> 043 (Service Bulletin No. <u>M-755</u>). Rear Brake Pedal 42410-75A. Correct part must have a date code in addition to casting part number underneath the pedal pad as shown. Return all pedals which do not have a month identification code.

CORRECT BRAKE PEDAL SHOWING DATE CODE

 $\begin{array}{c} \underline{Safety} & \underline{Recall} & \underline{044} & \underline{(Service} & \underline{Bulletin} & \underline{No.} \\ \underline{M-754} & \underline{Master} & \underline{Cylinder} & \underline{Repair} & \underline{Kit}, \\ \underline{Part} & \underline{No.} & \underline{42374-77.} & Correct & kit & must \\ \underline{have} & plastic & piston & identified & on & 0-Ring \\ groove & end & with & blue & or & black & dye & on \\ surface & as & shown. & Return & all & kits \\ having & pistons & with & no & identification \\ dye & on & 0-Ring & end. \\ \end{array}$ 