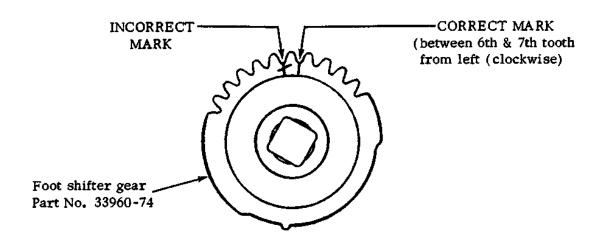

## FOOT SHIFTER GEAR TIMING / 1975 FX, FXE

The following is for your information only and will not require any corrective action.

Through a production error, foot shifter gear, part No. 33960-74, on most early 1975 FX/FXE 1200 motorcycles, will have an improperly located timing mark stamped over to obliterate it, and another mark stamped between the next teeth in the correct location.

Although all gears are timed correctly, the first 53 transmissions used in production have gears that were not restamped, and will only appear to be timed incorrectly.

HARLEY-DAVIDSON MOTOR CO., INC.