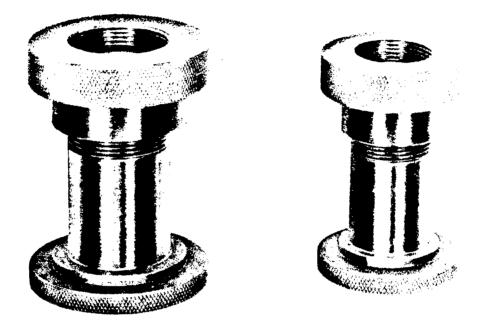

SHOP DOPE BULLETIN NO. 386

3-22-57

LAPPING ARBOR GUIDE SLEEVES FOR 1955 AND LATER BIG TWIN OHV, K, KH, AND XL (SPORTSTER)

Shown above are guide sleeves required for use with crankcase main bearing Lap Tool Set, part No. 96710-40, to lap pinion shaft bearing bushings when fitting new pinion shaft roller bearings in engines having Timken sprocket shaft bearings. The sleeve is installed in the sprocket side crankcase with complete bearing assembly, and lines up the lapping arbor shaft through both bearing bushings of assembled crankcases so that a true and accurately lapped pinion shaft bearing bushing bore is obtained.

To use, insert guide sleeve through complete bearing assembly on sprocket side crankcase and secure with nut provided. (Note: It is more convenient to use a spare flywheel side bearing for this purpose, than to pull bearing from flywheel sprocket shaft.)