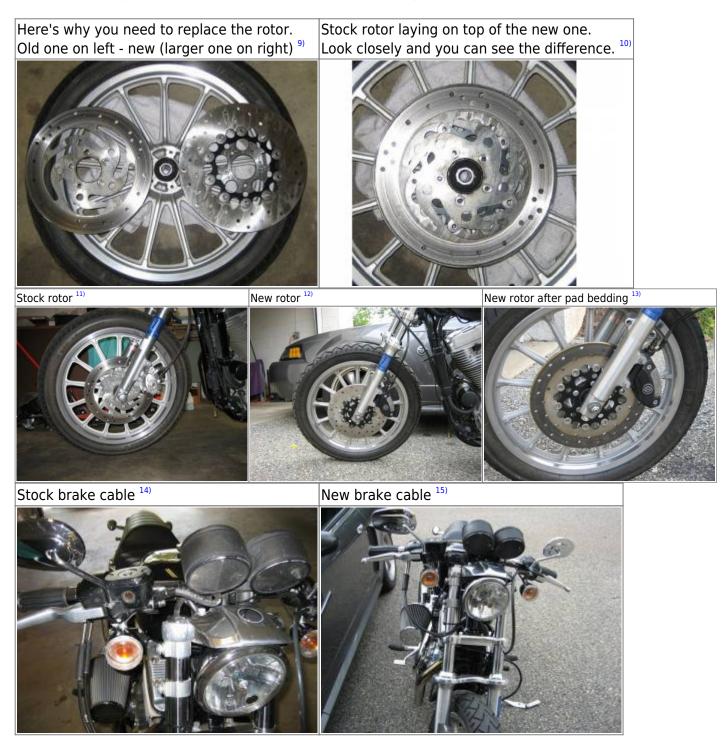

#### Parts:

- VRod Brembo caliper 44732-06a \$144 (Zanotti)
- VRod Floating Rotor 44405-07 \$134 (Zanotti)
- VRod Caliper Banjo Bolt 41752-06a \$14 (Zanotti)
- Lyndall Gold pad 7254 \$52 (Phat Performance)
- Goodridge Brake Hose Ebony 36" (should have gotten 33") \$24 (Phat Performance)
- Goodridge Banjo Fitting 10mm 90\* (for the caliper side) \$11 (Phat Performance)
- Goodridge Banjo Fitting straight 3/8" 10mm (MC side for stock single caliper MC) \$9 (Phat Performance)
- Goodridge copper crush washers 10mm \$4

Make sure you use Loctite and torque everything properly by the manual. Take care running the new brake cable so it doesn't rub or get caught on the tire. The mesh silver panel on the back side of the caliber is really a functional vent.