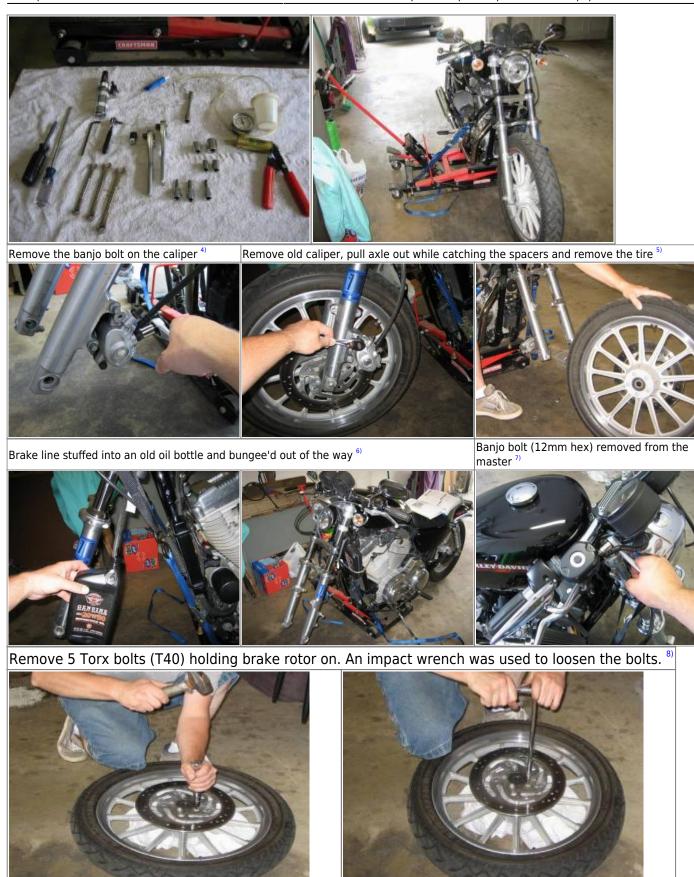

# **VROD Brembo Caliper Install on 2007 883L**

Article by Screw Loose Dan of the XLFORUM <sup>1)</sup> Pics cropped and/or resized by Hippysmack for formatting.

The actual install was rather easy. The install time took maybe 3.5 hours.

Plan on having plenty of rags on hand and don't let the brake fluid get on anything you care about (like paint).

#### Parts:

- VRod Brembo caliper 44732-06a \$144 (Zanotti)
- VRod Floating Rotor 44405-07 \$134 (Zanotti)
- VRod Caliper Banjo Bolt 41752-06a \$14 (Zanotti)
- Lyndall Gold pad 7254 \$52 (Phat Performance)
- Goodridge Brake Hose Ebony 36" (should have gotten 33") \$24 (Phat Performance)
- Goodridge Banjo Fitting 10mm 90\* (for the caliper side) \$11 (Phat Performance)
- Goodridge Banjo Fitting straight 3/8" 10mm (MC side for stock single caliper MC) \$9 (Phat Performance)
- Goodridge copper crush washers 10mm \$4

#### Tools:

- 9/16", 3/4", 5/16", 10mm and 12mm sockets
- T40 Torx socket
- 3/16" and 5/16" hex drives (could use allen wrenches)
- Ratchets
- 3/8", 7/16", 1/2" wrenches
- Screwdrivers
- Loctite
- Vacuum pump (to bleed the brakes)

| Tools <sup>2)</sup>   Front end lifted <sup>3)</sup> |
|------------------------------------------------------|
|------------------------------------------------------|

Everything pretty much just bolts back together just like stock.