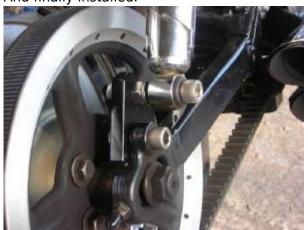

## Homemade lift blocks on a 2003 883R / 1425

The block wont lift off the swing arm due to the fact that the tail end of the block is long and as long as the bolt is in the hole, it can't rotate. 1)

### MonkeyMadness of the XLFORUM

https://www.xlforum.net/forum/sportster-motorcycle-forum/sportster-motorcycle-styles/cafe-racer-sportster-motorcycle-talk/94105-ha-ha-ftw-made-my-own-lift-blocks? t=779828

2) 3) 4) 5) 6)

photos by MonkeyMadness of the XLFORUM

2024/05/04 05:27 5/5 REF: Suspension

https://www.xlforum.net/forum/sportster-motorcycle-forum/sportster-motorcycle-styles/cafe-racer-sportster-motorcycle-talk/94105-ha-ha-ftw-made-my-own-lift-blocks?t=779828