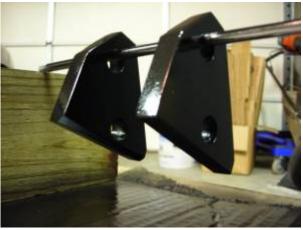

as the bolt is in the hole, it can't rotate. 1)













### Homemade Lift Blocks 2005 883 / 1212

These brackets were made to raise the bike while still using the same shocks (instead of buying longer ones).

Lowering brackets have been around forever but they change the geometry of the suspension. These brackets are designed to keep the shocks at the same angle but mount them 1" higher. They are made from a  $3\times8$  piece of 1/2" stainless steel. Pics below are after measuring, drawing out the templates and drilling the mounting holes.

First, protect your eyes when cutting. An old helmet can be used for protecting them from flying shrapnel.



The pieces were cut from flat stock.







The final shaping was done, edges smoothed with a wire brush, test fitted and painted.







13

And finally installed.







16)

#### Go To Technical Menu

1)

### MonkeyMadness of the XLFORUM

https://www.xlforum.net/forum/sportster-motorcycle-forum/sportster-motorcycle-styles/cafe-racer-sportster-motorcycle-talk/94105-ha-ha-ftw-made-my-own-lift-blocks? t=779828

2) 3) 4) 5) 6)

photos by MonkeyMadness of the XLFORUM

2024/05/04 05:27 5/5 REF: Suspension

https://www.xlforum.net/forum/sportster-motorcycle-forum/sportster-motorcycle-styles/cafe-racer-sportster-motorcycle-talk/94105-ha-ha-ftw-made-my-own-lift-blocks?t=779828

7) 8) 9) 10) 11) 12) 13) 14) 15) 16)

photo by bassboy311 of the XLFORUM

https://www.xlforum.net/forum/sportster-motorcycle-forum/sportster-motorcycle-suspension-frame-forks-handlebars-fuel-tank-oil-tank-fenders/56866-custom-brackets-for-raising-extendin