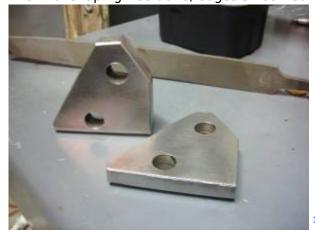

First, protect your eyes when cutting. An old helmet can be used for protecting them from flying shrapnel.

The pieces were cut from flat stock.

The final shaping was done, edges smoothed with a wire brush, test fitted and painted.