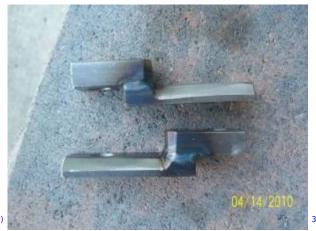

First, protect your eyes when cutting. An old helmet can be used for protecting them from flying shrapnel.

The pieces were cut from flat stock.

The final shaping was done, edges smoothed with a wire brush, test fitted and painted.

13

And finally installed.

16)