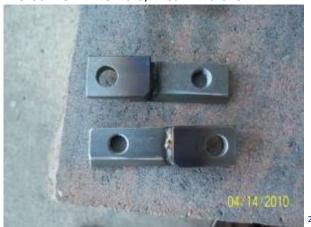

### Homemade Lift Blocks 2005 883 / 1212

These brackets were made to raise the bike while still using the same shocks (instead of buying longer ones).

Lowering brackets have been around forever but they change the geometry of the suspension. These brackets are designed to keep the shocks at the same angle but mount them 1" higher. They are made from a  $3\times8$  piece of 1/2" stainless steel. Pics below are after measuring, drawing out the templates and drilling the mounting holes.

First, protect your eyes when cutting. An old helmet can be used for protecting them from flying shrapnel.

The pieces were cut from flat stock.

The final shaping was done, edges smoothed with a wire brush, test fitted and painted.