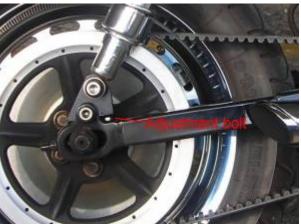

### Homemade Lift Blocks 2005 883 / 1212

These brackets were made to raise the bike while still using the same shocks (instead of buying longer ones).

Lowering brackets have been around forever but they change the geometry of the suspension. These brackets are designed to keep the shocks at the same angle but mount them 1" higher. They are made from a  $3\times8$  piece of 1/2" stainless steel. Pics below are after measuring, drawing out the templates and drilling the mounting holes.

7) 8) 9) 10) 11) 12) 13) 14) 15) 16)

photo by bassboy311 of the XLFORUM

https://www.xlforum.net/forum/sportster-motorcycle-forum/sportster-motorcycle-suspension-frame-forks-handlebars-fuel-tank-oil-tank-fenders/56866-custom-brackets-for-raising-extending-shocks?t=293329