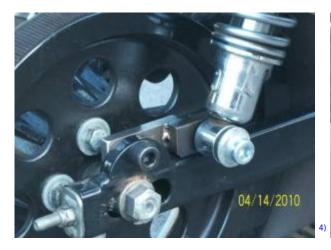

|
|                               |                                                                                |
|                               |                                                                                |
|                               |                                                                                |
|                               |                                                                                |

2024/05/04 05:27 1/5 REF: Suspension

Go To Technical Menu

# **REF: Suspension**

# **Rear Shock Lowering / Riser Blocks**

## Homemade lift blocks on a 2003 883R / 1425

The block wont lift off the swing arm due to the fact that the tail end of the block is long and as long as the bolt is in the hole, it can't rotate. 1)













### Homemade Lift Blocks 2005 883 / 1212

These brackets were made to raise the bike while still using the same shocks (instead of buying longer ones).

Lowering brackets have been around forever but they change the geometry of the suspension. These brackets are designed to keep the shocks at the same angle but mount them 1" higher. They are made from a  $3\times8$  piece of 1/2" stainless steel. Pics below are after measuring, drawing out the templates and drilling the mounting holes.

First, protect your eyes when cutting. An old helmet can be used for protecting them from flying shrapnel.



The pieces were cut from flat stock.







The final shaping was done, edges smoothed with a wire brush, test fitted and painted.







13

And finally installed.







16)

#### Go To Te