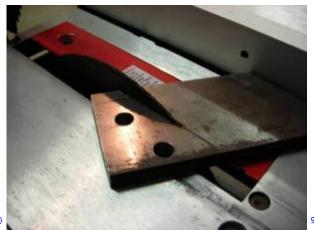

### Homemade Lift Blocks 2005 883 / 1212

These brackets were made to raise the bike while still using the same shocks (instead of buying longer ones).

Lowering brackets have been around forever but they change the geometry of the suspension. These brackets are designed to keep the shocks at the same angle but mount them 1" higher. They are made from a  $3\times8$  piece of 1/2" stainless steel. Pics below are after measuring, drawing out the templates and drilling the mounting holes.

First, protect your eyes when cutting. An old helmet can be used for protecting them from flying shrapnel.

The pieces were cut from flat stock.

The final shaping was done, edges smoothed with a wire brush, test fitted and painted.