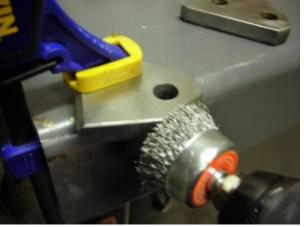

First, protect your eyes when cutting. An old helmet can be used for protecting them from flying shrapnel.

The pieces were cut from flat stock.

The final shaping was done, edges smoothed with a wire brush, test fitted and painted.