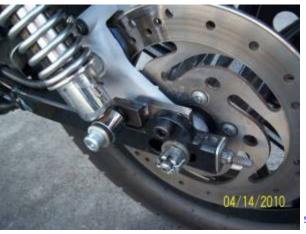

|
|                               |                                                                                |
|                               |                                                                                |
|                               |                                                                                |
|                               |                                                                                |

2024/05/04 05:27 1/5 REF: Suspension

Go To Technical Menu

# **REF: Suspension**

# **Rear Shock Lowering / Riser Blocks**

## Homemade lift blocks on a 2003 883R / 1425

The block wont lift off the swing arm due to the fact that the tail end of the block is long and as long as the bolt is in the hole, it can't rotate. 1)













### Homemade Lift Blocks 2005 883 / 1212

These brackets were made to raise the bike while still using the same shocks (instead of buying longer ones).

Lowering brackets have been around forever but they change the geometry of the suspension. These brackets are designed to keep the shocks at the same angle but mount them 1" higher. They are made from a  $3\times8$  piece of 1/2" stainless steel. Pics below are after measuring, drawing out the templates and drilling the mounting holes.

First, protect your eyes when cutting. An old helmet can be used for protecting them from flying shrapnel.



The pieces were cut from flat stock.







The final shaping was done, edges smoothed with a wire brush, test fitted and painted.







13

And finally installed.







16)

#### Go To Tech