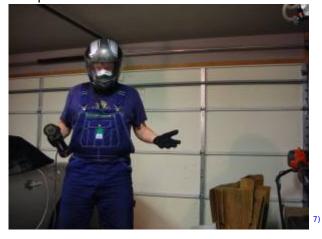

First, protect your eyes when cutting. An old helmet can be used for protecting them from flying shrapnel.

The pieces were cut from flat stock.

The final shaping was done, edges smoothed with a wire brush, test fitted and painted.