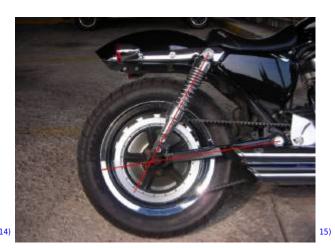

13

And finally installed.

16)

7) 8) 9) 10) 11) 12) 13) 14) 15) 16)

photo by bassboy311 of the XLFORUM

https://www.xlforum.net/forum/sportster-motorcycle-forum/sportster-motorcycle-suspension-frame-forks-handlebars-fuel-tank-oil-tank-fenders/56866-custom-brackets-for-raising-extending-shocks?t=293329