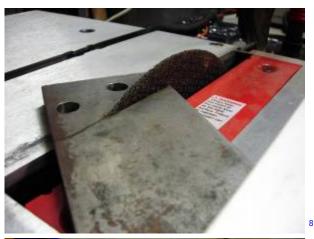

### Homemade Lift Blocks 2005 883 / 1212

These brackets were made to raise the bike while still using the same shocks (instead of buying longer ones).

Lowering brackets have been around forever but they change the geometry of the suspension. These brackets are designed to keep the shocks at the same angle but mount them 1" higher. They are made from a  $3\times8$  piece of 1/2" stainless steel. Pics below are after measuring, drawing out the templates and drilling the mounting holes.

First, protect your eyes when cutting. An old helmet can be used for protecting them from flying shrapnel.

The pieces were cut from flat stock.

The final shaping was done, edges smoothed with a wire brush, test fitted and painted.