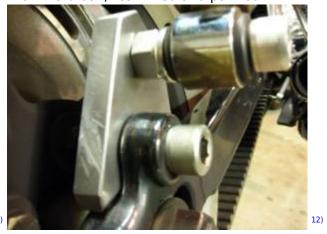

ng as the bolt is in the hole, it can't rotate. 1)













### Homemade Lift Blocks 2005 883 / 1212

These brackets were made to raise the bike while still using the same shocks (instead of buying longer ones).

Lowering brackets have been around forever but they change the geometry of the suspension. These brackets are designed to keep the shocks at the same angle but mount them 1" higher. They are made from a  $3\times8$  piece of 1/2" stainless steel. Pics below are after measuring, drawing out the templates and drilling the mounting holes.

First, protect your eyes when cutting. An old helmet can be used for protecting them from flying shrapnel.



The pieces were cut from flat stock.







The final shaping was done, edges smoothed with a wire brush, test fitted and painted.







13

And finally installed.







16)

#### Go To Technical Menu

1)

### MonkeyMadness of the XLFORUM

https://www.xlforum.net/forum/sportster-motorcycle-forum/sportster-motorcycle-styles/cafe-racer-sportster-motorcycle-talk/94105-ha-ha-ftw-made-my-own-lift-blocks? t=779828

2) 3) 4) 5) 6)

photos by MonkeyMadness of the XLFORUM

2024/05/04 05:27 5/5 REF: Suspension

https://www.xlforum.net/forum/sportster-motorcycle-forum/sportster-motorcycle-styles/cafe-racer-sportster-motorcycle-talk/94105-ha-ha-ftw-made-my-own-lift-blocks?t=779828

7) 8) 9) 10) 11) 12) 13) 14) 15) 16)

photo by bassboy311 of the XLFORUM

https://www.xlforum.net/forum/sportster-motorcycle-forum/sportster-motorcycle-suspension-frame-forks-handlebars-fuel-tank-oil-tank-fenders/56866-custom-brackets-for-raising-extend