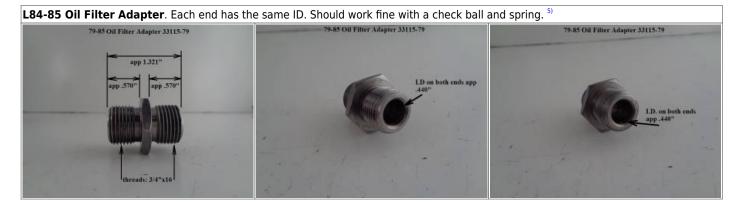

### Oil filter adapter

#### L84-85

Filter adapter (33115-79):

The oil filter adapter threads are the same size from L84-90.

Both ends have the same I.D. with a single hole drilled straight through.

The check valve in 85 and prior models is in the oil pump.

Therefore, the filter adapter is not set up for the check valve.

#### 86-90:

Filter adapter (33116-86):

Both ends have different I.D.s for use with either a check valve or a check ball.

2021/09/12 07:51 3/3 REF: Oiling & Lubrication