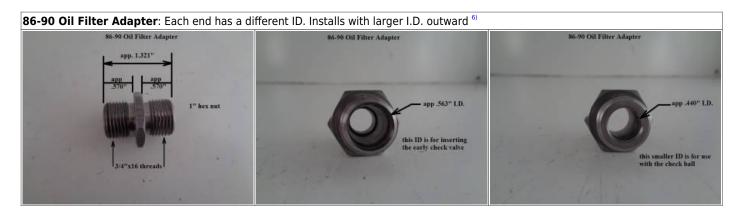

### Oil filter adapter

#### 86-90:

Filter adapter (33116-86):

Both ends have different I.D.s for use with either a check valve or a check ball.

2021/09/12 07:51 3/3 REF: Oiling & Lubrication