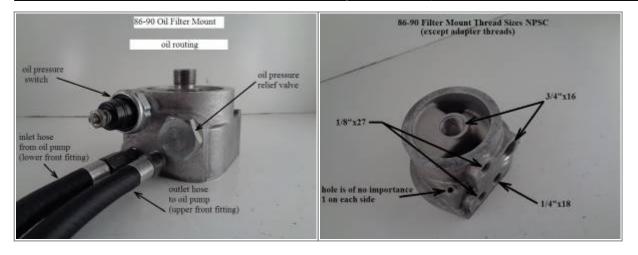

#### 86-90:

(filter on the feed part of the oil system)

| 86-90 Oil Filter Pad <sup>3)</sup> | Thread sizes. 4) |
|------------------------------------|------------------|
|------------------------------------|------------------|