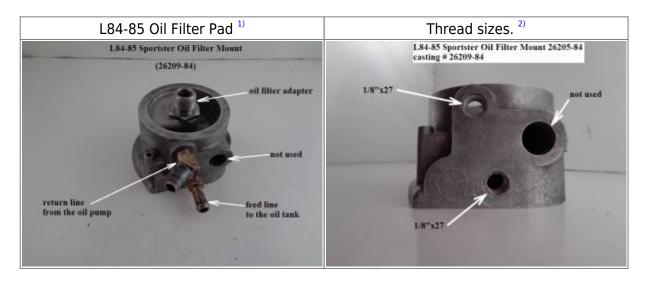

----------------------------------|---|
| L84-85 and 86-90 Oil Filter Mount Comparison | 1 |
| Side by side comparison                      | 1 |
| Line routing                                 |   |
| Oil filter adapter                           | 2 |

| techtalk:ref:oil16 htt | n://www.sportste | rpedia.com/doku. | .php/techtalk:ref:oil16 |
|------------------------|------------------|------------------|-------------------------|
|                        |                  |                  |                         |

Last update: 2021/06/27 01:15

2021/09/12 07:51 1/3 REF: Oiling & Lubrication



## **REF: Oiling & Lubrication**

# L84-85 and 86-90 Oil Filter Mount Comparison

### Side by side comparison



## **Line routing**

**L84-85** (filter on the return part of the oil system)



#### 86-90:

(filter on the feed part of the oil system)

| 86-90 Oil Filter Pad <sup>3)</sup> | Thread sizes. 4) |
|------------------------------------|------------------|
|------------------------------------|------------------|





### Oil filter adapter

#### L84-85

Filter adapter (33115-79):

The oil filter adapter threads are the same size from L84-90.

Both ends have the same I.D. with a single hole drilled straight through.

The check valve in 85 and prior models is in the oil pump.

Therefore, the filter adapter is not set up for the check valve.



#### 86-90:

Filter adapter (33116-86):

Both ends have different I.D.s for use with either a check valve or a check ball.



2021/09/12 07:51 3/3 REF: Oiling & Lubrication

### Go To Technical Menu

1) , 2) , 3) , 4)
photo by Hip