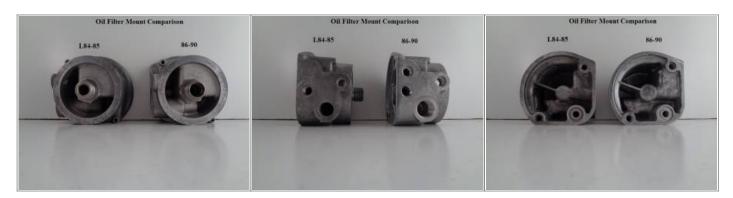

of Contents**

| REF: Oiling & Lubrication                    | 1 |
|----------------------------------------------|---|
| L84-85 and 86-90 Oil Filter Mount Comparison | 1 |
| Side by side comparison                      | 1 |
| Line routing                                 |   |
| Oil filter adapter                           | 2 |

| techtalk:ref:oil16 htt | n://www.sportste | rpedia.com/doku. | .php/techtalk:ref:oil16 |
|------------------------|------------------|------------------|-------------------------|
|                        |                  |                  |                         |

Last update: 2021/06/27 01:15

2021/09/12 07:51 1/3 REF: Oiling & Lubrication



## **REF: Oiling & Lubrication**

# L84-85 and 86-90 Oil Filter Mount Comparison

### Side by side comparison



## **Line routing**

**L84-85** (filter on the return part of the oil system)



#### 86-90:

(filter on the feed part of the oil system)

| 86-90 Oil Filter Pad <sup>3)</sup> | Thread sizes. 4) |
|------------------------------------|------------------|
|------------------------------------|------------------|





### Oil filter adapter

#### L84-85

Filter adapter (33115-79):

The oil filter adapter threads are the same size from L84-90.

Both ends have the same I.D. with a single hole drilled straight through.

The check valve in 85 and prior models is in the oil pump.

Therefore, the filter adapter is not set up for the check valve.



#### 86-90:

Filter adapter (33116-86):

Both ends have different I.D.s for use with either a check valve or a check ball.



2021/09/12 07:51 3/3 RE