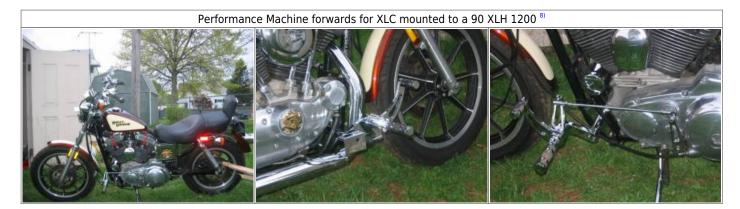

## **Performance Machine**

Performance Machine 2" extended forwards.

Purchased from American Classic Motors, a bit pricy at \$339 but they are chrome billet aluminum.

Most billet forwards go for \$400 or better.

These are made by performance machine for V-Twin.

Even V-Twin lists them at \$405.