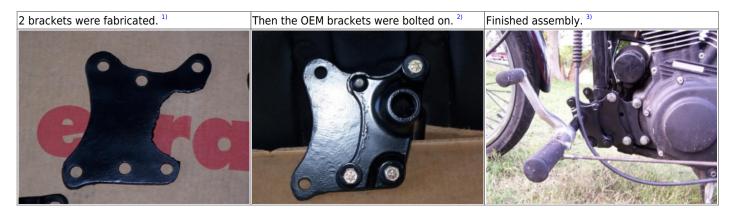

## **Using a Fabbed Extension Plate**

This mod gained about 4" forward and about 1.5" out to side. A longer stainless steel rod was threaded to link to the longer controls.

## **Modding Dyna Highway Peg Brackets**

In order to accomplish this mod, you need to have pipes that do not obstruct the front frame area. <sup>4)</sup> There is a 3" extension piece on either side of the frame connected at the original foot peg position. Then, there is a horizontal piece welded in between those two extensions for strength. This solves two things; putting the controls 3" out and 1/4" - 1/2" up.

Then, you have to deal with the brake bar.

Since the pegs are now 3" forward, it won't fit or the brake pedal would be underneath the peg. The one below was cut and 3" of steel was welded in the middle then heat wrap was installed over the whole bar.

On the shifter side, a long chrome bar was cut to length and re-threaded for a linkage. <sup>5)</sup>