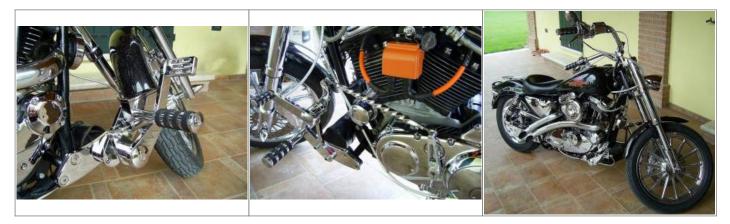

## JayBrake

JayBrake 4" extended forwards.<sup>6)</sup>

They're expensive but very good quality.

They are made for an FXR but they have an adaptor for them to fit the Sportser.

In addition, a 4" extension plate had to be purchased from another company along with a longer, adjustable shift rod from J&P Cycles.

Total cost was about 800 bucks.

Jaybrake provided the black tubes (the adaptors) that come out of the frame and attaches to the extension plate.

JayBrake 4" Extended Forwards 7)