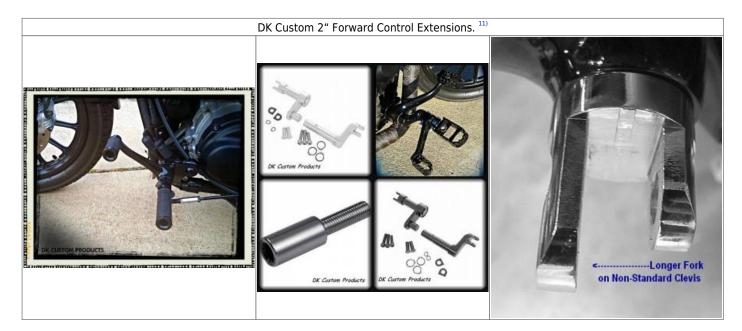

## **DK Custom**

2" Forward Control Extensions for Sportsters in black or chrome. 10)

Uses a standard footpeg clevis.

Does not require any modification to the bike, or changes to the brake or shift levers. EZ Bolt-on install, and comes with instructions.