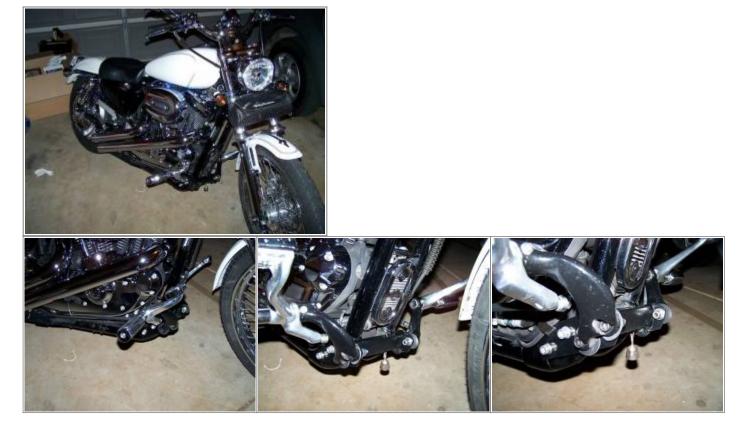

## JayBrake

JayBrake 4" extended forwards.<sup>6)</sup>

They're expensive but very good quality.

They are made for an FXR but they have an adaptor for them to fit the Sportser.

In addition, a 4" extension plate had to be purchased from another company along with a longer, adjustable shift rod from J&P Cycles.

Total cost was about 800 bucks.

Jaybrake provided the black tubes (the adaptors) that come out of the frame and attaches to the extension plate.

JayBrake 4" Extended Forwards 7)